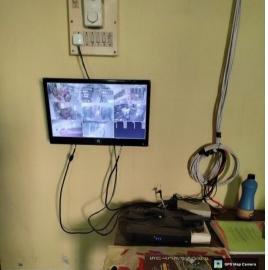

# 7.1.1 SPECIFIC FACILITIES PROVIDED:

# a. Safety and security: CCTV CAMERA INSTALLED CAMPUS





## B. Counselling :



EXISTENCE OF AN ACTIVE INFORMATION AND CAREER GUIDANCE CELL

#### EXISTENCE OF AN ACTIVE WOMEN'S CELL

|        | rincipal, N<br>8720904 |                          |                                       | www.northkamrupcollege.ac.i<br>e-mail : principalnkc@gmail.co |
|--------|------------------------|--------------------------|---------------------------------------|---------------------------------------------------------------|
| Ref. : |                        |                          |                                       | Date :                                                        |
|        |                        |                          |                                       |                                                               |
|