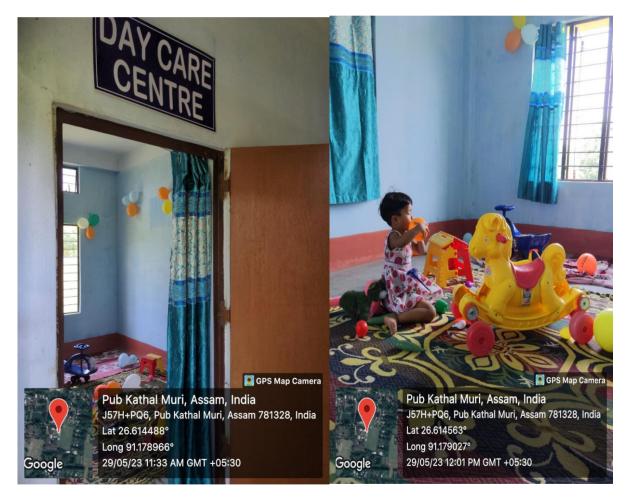

# E. DAY CARE CENTRE

Principal North Kamrup College Baghmara, Dist.-Barpeta

Co-ordinator IQAC North Kamrup College