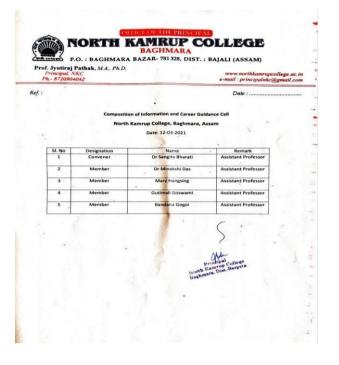

## B. Counselling :

EXISTENCE OF AN ACTIVE INFORMATION AND CAREER GUIDANCE CELL